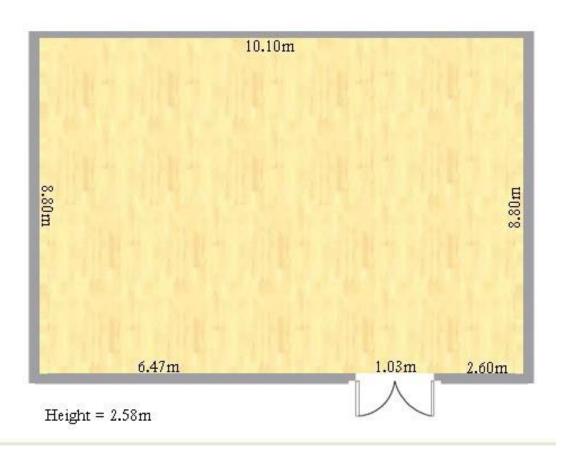

With the Athena Room we are able to accommodate any event from private dinner parties, to cocktail and wedding receptions, training seminars, meetings and product launches.

An alternative venue is our Syndicate room - number 4 - on the mezzanine floor, offering as well an ideal place for small meetings with a great advantage of full **natural day light**.

For a truly memorable event, Theme Nights can also be catered for, with live bands, dance groups, shows, discos and much more ....

| * * * * DIMENSIONS & CAPACITIES OF CONFERENCE ROOMS * * * * |               |         |         |         |           |         |           |
|-------------------------------------------------------------|---------------|---------|---------|---------|-----------|---------|-----------|
| NAME OF FUNCTION<br>ROOM                                    | Dimensions    | Height  | Area    | Theatre | Classroom | Banquet | Reception |
| Athena Hall                                                 | 15.30 X 21.50 | 3.10 m  | 329 m²  | 400     | 250       | 270     | 500       |
| Syndicate 1                                                 | 15.30 x 14.60 | 3.10 m  | 223 m²  | 280     | 150       | 200     | 350       |
| Syndicate 2                                                 | 6.90 X 7.15   | 3.10 m  | 52.5m²  | 40      | 30        | 30      | 50        |
| Syndicate 3                                                 | 6.90 X 7.85   | 3.1 0 m | 52.5m²  | 40      | 30        | 30      | 50        |
| Syndicate 4<br>(Natural Day Light)                          | 10.10 X 8.8   | 2.58 m  | 88.88m² | 60      | 40        | 0       | 60        |

## SYNDICATE 4

<sup>\* (</sup>with natural day light)