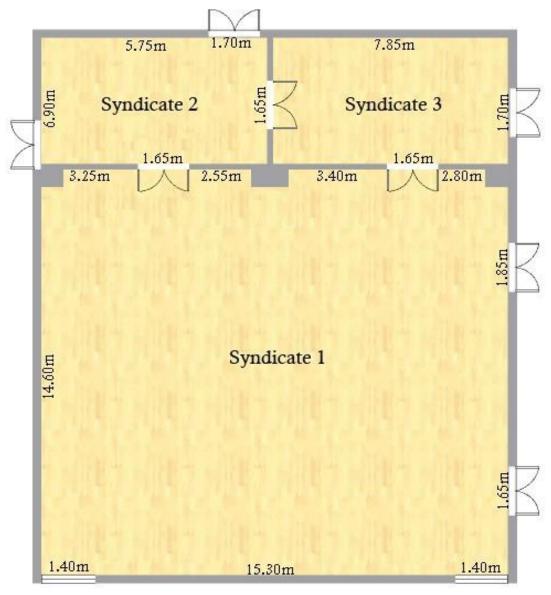

## **CONFERENCE FACILITIES / ROOM CAPACITIES**

The Athena Hall is fully airconditioned, multi purpose room, which is divisible by sound proof manually operated partitions into three smaller rooms. This facility allows us the flexibility to change the size and shape of rooms, in order to be in a position to offer a particular room or combination of rooms to suit each specific requirements.

With the Athena Room we are able to accommodate any event from private dinner parties, to cocktail and wedding receptions, training seminars, meetings and product launches.

An alternative venue is our Syndicate room - number 4 - on the mezzanine floor, offering as well an ideal place for small meetings with a great advantage of full **natural day light**.

For a truly memorable event, Theme Nights can also be catered for, with live bands, dance groups, shows, discos and much more ....

| * * * * DIMENSIONS & CAPACITIES OF CONFERENCE ROOMS * * * * |               |         |         |         |           |         |           |
|-------------------------------------------------------------|---------------|---------|---------|---------|-----------|---------|-----------|
| NAME OF FUNCTION<br>ROOM                                    | Dimensions    | Height  | Area    | Theatre | Classroom | Banquet | Reception |
| Athena Hall                                                 | 15.30 X 21.50 | 3.10 m  | 329 m²  | 400     | 250       | 270     | 500       |
| Syndicate 1                                                 | 15.30 x 14.60 | 3.10 m  | 223 m²  | 280     | 150       | 200     | 350       |
| Syndicate 2                                                 | 6.90 X 7.15   | 3.10 m  | 52.5m²  | 40      | 30        | 30      | 50        |
| Syndicate 3                                                 | 6.90 X 7.85   | 3.1 0 m | 52.5m²  | 40      | 30        | 30      | 50        |
| Syndicate 4<br>(Natural Day Light)                          | 10.10 X 8.8   | 2.58 m  | 88.88m² | 60      | 40        | 0       | 60        |

## ATHENA CONFERENCE ROOM

1: 14.60 x 15.30 m 2: 7.40 x 6.90 m 3: 7.85 x 6.90 m

H: 3.10